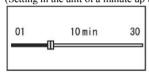

### STOP POWER OFF

You may adjust the power off time at the idle state. (Setting in the unit of a minute up to 1 -60 minutes s available).